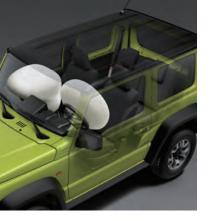

 1. Impact-absorbing wipers
 4. Impact-absorbing fenders

 2. Impact-absorbing cowl top
 5. Impact-absorbing bonnet

 3. Impact-absorbing bonnet hinges
 6. Impact-absorbing front bumper

SRS airbag system for collision safety The Jimmy is equipped with front SRS airbags for the driver and front passenger.\* "When travelling 40km/h or faster with the headlamp switch in auto position.