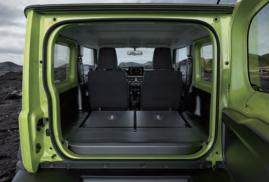

#### Practical rear storage

Be packed and ready for every possibility. The thoughtfully designed rear storage area can be expanded by folding the rear seats, and the floor and seatbacks are resin coated\* for easier removal of dirt. Flat all the way across, the expanded rear storage area allows crosswise storage of wide items. Screw holes provide support for optional accessories like luggage bars and utility hooks that enhance versatility and practicality. A rear power socket\*\* also lets you power appliances and tools behind the vehicle. \*\*GL and GLY goder luggage box only available for GLY gode) \*\*CLY pade