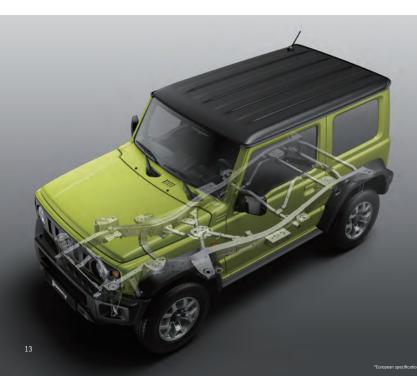

## Depend on robust authenticity

Four uncompromising features define the Jimny as a serious off-road machine – a robust ladder frame, three ample body angles, 3-link rigid axle suspensions with coil springs and 4WD with a low-range transfer gear.

#### Rigid ladder frame

From the very first generation, the Jimny has always featured a ladder frame that offers a solid foundation for serious off-road performance.

#### 3-link rigid axle suspension with coil spring

Settle for nothing less than full-width rigid axles in both the front and rear, which help the Jimny ensure superior grip on diverse surfaces. When an obstacle pushes one wheel up, the axle presses the other wheel down to increase tyre contact in rough road conditions.

Ample body angles and clearance Push outdoor exploration to the limit with an ample departure angle, ramp breakover angle, approach angle and ground clearance that let you handle steep slopes, sharp descents and obstacles without scraping the bumpers or underbody of the limny.

#### 4WD with low range transfer gear

At your command, the Jimmy adapts to every situation. Shift the transfer lever to the 4L mode when the going gets tough for maximum torque and traction. On flat off-road trails and snow-covered roads, enter 4H to enjoy 4MD traction at higher speeds. Once you return to paved roads, shift to the 2H (2MD) mode for a smoother, quieter and more fuel efficient ride. Let ALLGRIP PRO satisfy your adventurous mind with its on and off-road mastery.