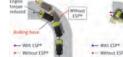

#### Electronic Stability Programme (ESP®)

When wheel slippage is detected, Electronic Stability Programme (ESP®)\* automatically adjusts the engine torque and brakes to suppress wheel slippage and help the driver stay in directional control.

\*ESP® is a registered trademark of Daimler AG. Please refer to the equipment list for availability.

Front wheel slippage Rear wheel slippage

nit ESP\*

18