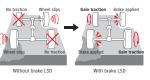

#### Brake LSD Traction Control

Cover slippery ground with confidence. If two wheels diagonal from each other lose grip while you're travelling over slippery surfaces, this feature is designed to automatically brake the slipping wheels and redistribute torque to the other two wheels, allowing the Jimny to make its escape.