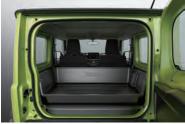

#### Practical rear storage

Be packed and ready for every possibility. The thoughtfully designed rear storage area can be expanded by folding the rear seats, and the floor and seatbacks are resin coated\* for easier removal of dirt. Flat all the way across, the expanded rear storage area allows crosswise storage of wide items. Screw holes provide support for optional accessories like luggage bars and utility hooks that enhance versatility and practicality. A rear power socket\*\* also lets you power appliances and tools behind the vehicle. \*\*GL and GLY goder luggage box only available for GLY gode) \*\*CLY pade