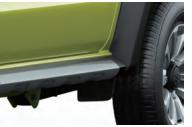

#### Extra protection for professionals

Provide an extra level of protection beneath the body in rough terrain, or further expand convenience in the rear storage area.

Front bumper under garnish

Side under garnish