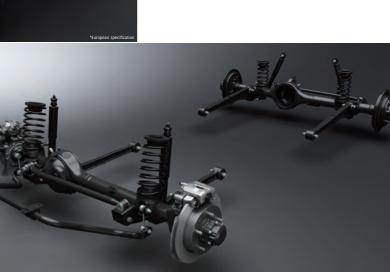

#### 3-link rigid axle suspension with coil spring

Settle for nothing less than full-width rigid axles in both the front and rear, which help the Jimny ensure superior grip on diverse surfaces. When an obstacle pushes one wheel up, the axle presses the other wheel down to increase tyre contact in rough road conditions.