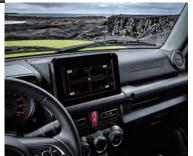

#### Infrared touchscreen

Down-to-earth design

Relish the sheer pleasure of simple, straightforward and sensible design. Colours are minimal. Every detail is thoughtfully and attractively crafted to support serious off-roading.

Even while wearing gloves, enjoy easy fingertip command of the audio system via the 7-inch infrared touchscreen\*. The Smartphone Linkage Display Audio works with Apple CarPlay, Android Auto™ and MirrorLink<sup>™</sup> which allows the use of various smartphone applications.