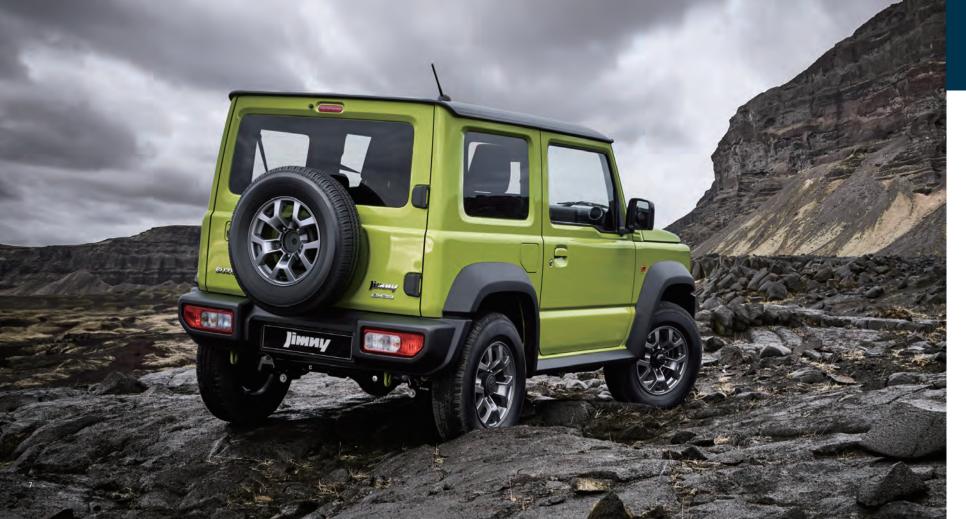

## Depend on robust authenticity

Four uncompromising features define the Jimny as a serious off-road machine – a robust ladder frame, three ample body angles, 3-link rigid axle suspensions with coil springs and 4WD with a low-range transfer gear.

#### Rigid ladder frame

From the very first generation, the Jimny has always featured a ladder frame that offers a solid foundation for serious off-road performance.

#### 3-link rigid axle suspension with coil spring

Settle for nothing less than full-width rigid axles in both the front and rear, which help the Jimny ensure superior grip on diverse surfaces. When an obstacle pushes one wheel up, the axle presses the other wheel down to increase tyre contact in rough road conditions.

Ample body angles and clearance Push outdoor exploration to the limit with an ample departure angle, ramp breakover angle, approach angle and ground clearance that let you handle steep slopes, sharp descents and obstacles without scraping the bumpers or underbody of the limny.