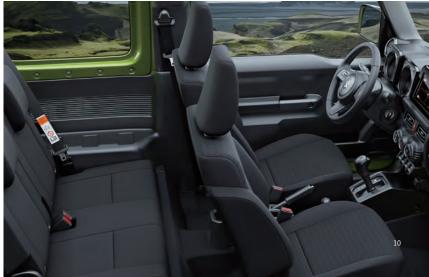

Handy front seat storage

Everything is within your easy reach. Convenient pockets and trays keep your smartphone, beverages and other personal items close at hand. Nearby USB\* and accessory sockets connect and power your mobile devices. A large, easy to grip handle provides solid support for the front passenger when entering or exiting the vehicle. "optional for CL and CLX Note: Personal Items in the plotos are shown for litustathe purposes only. Items should be popely secured when drive.