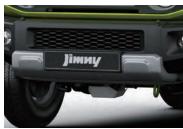

#### Extra protection for professionals

Provide an extra level of protection beneath the body in rough terrain, or further expand convenience in the rear storage area.

Front bumper under garnish

Side under garnish