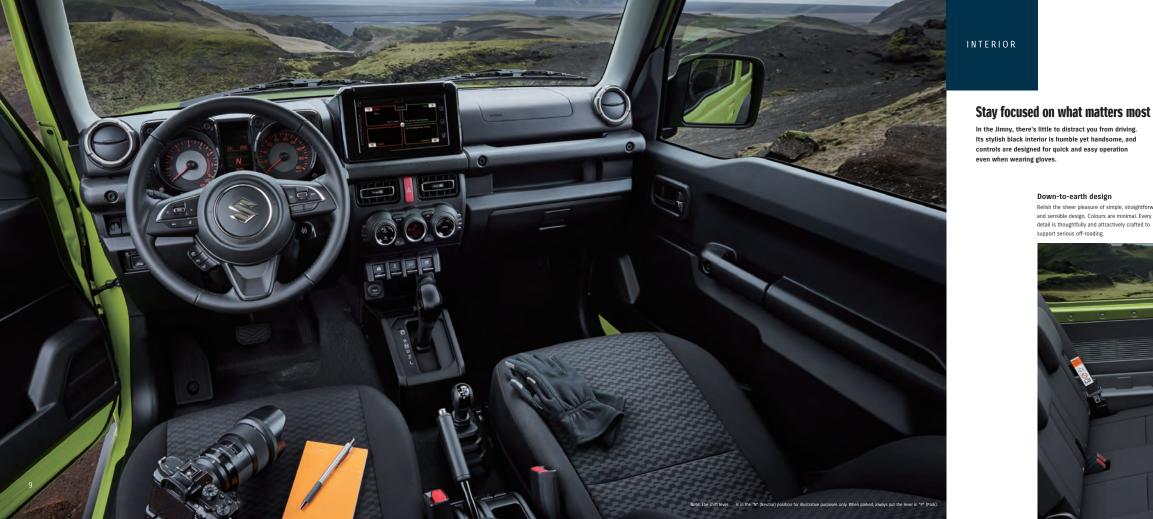

#### Illuminated meter cluster

In sunlight and moonlight, on and off the road, the meters are always illuminated for clear viewing. Their functional design complements the straightforward beauty of the interior.

#### Steering system

Keep in touch with the terrain, thanks to a robust ball-screw steering system that provides sufficient feedback yet minimises kickback. The steering wheel is leather wrapped\* for a touch of luxury and can be vertically adjusted up to 35mm. \*GLX grade

#### Infrared touchscreen

Down-to-earth design

Relish the sheer pleasure of simple, straightforward and sensible design. Colours are minimal. Every detail is thoughtfully and attractively crafted to support serious off-roading.

Even while wearing gloves, enjoy easy fingertip command of the audio system via the 7-inch infrared touchscreen\*. The Smartphone Linkage Display Audio works with Apple CarPlay, Android Auto™ and MirrorLink<sup>™</sup> which allows the use of various smartphone applications.