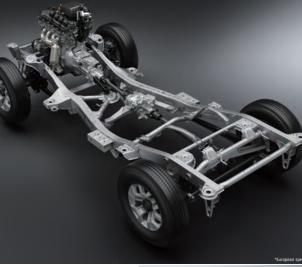

## Depend on robust authenticity

Four uncompromising features define the Jimny as a serious off-road machine – a robust ladder frame, three ample body angles, 3-link rigid axle suspensions with coil springs and 4WD with a low-range transfer gear.

#### Rigid ladder frame

From the very first generation, the Jimny has always featured a ladder frame that offers a solid foundation for serious off-road performance.

#### 4WD with low range transfer gear

At your command, the Jimmy adapts to every situation. Shift the transfer lever to the 4L mode when the going gets tough for maximum torque and traction. On flat off-road trails and snow-covered roads, enter 4H to enjoy 4MD traction at higher speeds. Once you return to paved roads, shift to the 2H (2MD) mode for a smoother, quieter and more fuel efficient ride. Let ALLGRIP PRO satisfy your adventurous mind with its on and off-road mastery.