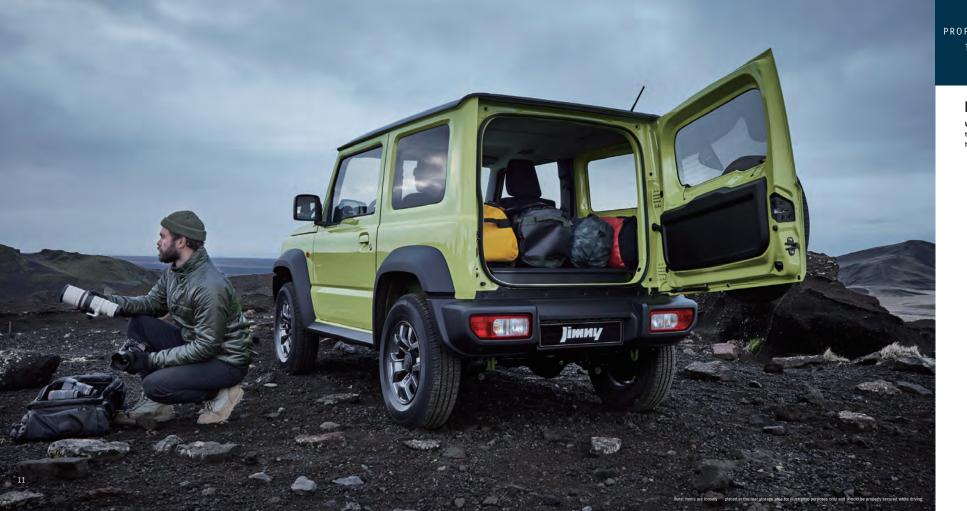

# Nobody But Jimny

My photographic journey began with a survey of the landscape. For the next few weeks, this vast wilderness was home for me, my camera and the Jimny.

The hills were steep and rocky, but the limny handled them well. When the skies grew dark, I decided to rest and think about the long journey ahead.

TETET

9.0

Rain hit with a vengeance, but the slippery terrain didn't slow me down. The Jimny took everything in stride and I continued on my journey.

]ітиу

AND AND AND

## Pack your gear for adventure

Whether navigating the urban jungle or exploring off the beaten track, the Jimny offers ample space and practical storage features to accommodate every need.

#### Practical rear storage

Be packed and ready for every possibility. The thoughtfully designed rear storage area can be expanded by folding the rear seats, and the floor and seatbacks are resin coated\* for easier removal of dirt. Flat all the way across, the expanded rear storage area allows crosswise storage of wide items. Screw holes provide support for optional accessories like luggage bars and utility hooks that enhance versatility and practicality. A rear power socket\*\* also lets you power appliances and tools behind the vehicle. \*\*GL and GLY goder luggage box only available for GLY gode) \*\*CLY pade

Handy front seat storage

Everything is within your easy reach. Convenient pockets and trays keep your smartphone, beverages and other personal items close at hand. Nearby USB\* and accessory sockets connect and power your mobile devices. A large, easy to grip handle provides solid support for the front passenger when entering or exiting the vehicle. "optional for CL and CLX Note: Personal Items in the plotos are shown for litustathe purposes only. Items should be popely secured when drive.