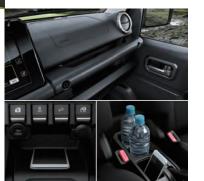

Handy front seat storage

Everything is within your easy reach. Convenient pockets and trays keep your smartphone, beverages and other personal items close at hand. Nearby USB\* and accessory sockets connect and power your mobile devices. A large, easy to grip handle provides solid support for the front passenger when entering or exiting the vehicle. "optional for CL and CLX Note: Personal Items in the plotos are shown for litustathe purposes only. Items should be popely secured when drive.