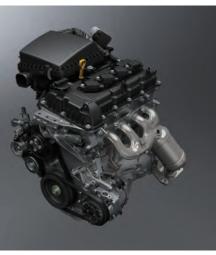

#### New 1.5L engine

Feel empowered in the Jimny. Its robust 1.5L engine generates strong torque throughout a wide rpm range for powerful off-road performance. Small and lightweight, it also delivers high fuel efficiency.